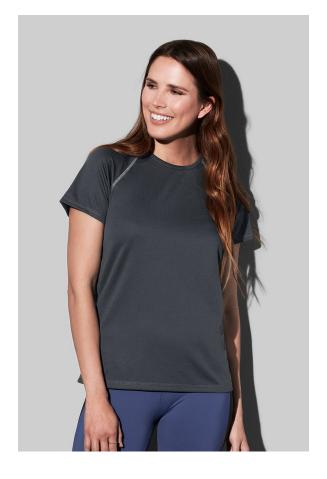

## ST8130 **ACTIVE 140 TEAM RAGLAN**

Crew neck T-shirt for women

100% ACTIVE-DRY° polyester multifilament bird-eyelet mesh (reversed)

S-XL | 140 g/m<sup>2</sup> | Regular | 24 / carton

- **✓ LIGHT AND STRETCHY MESH FABRIC WITH SLEEK SURFACE**
- **✓ RAGLAN SLEEVES**
- **✓** GREAT MOISTURE-CONTROL
- **✔** NO LABEL IN COLLAR, TEAR-AWAY LABEL IN SIDE SEAM