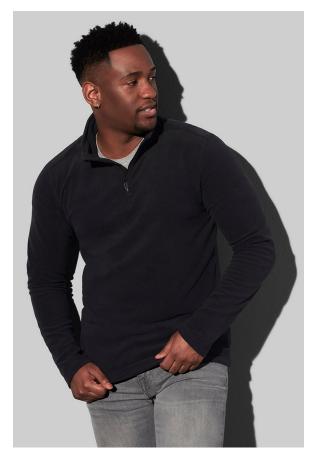

Black Opal Grey Steel Scarlet Red

ST5020 **FLEECE HALF-ZIP** 

Fleece pullover with half-zip for men

100% polyester multifilament micro fleece with anti-pilling treatment

S-2XL  $\mid$  170 g/m<sup>2</sup>  $\mid$  Regular  $\mid$  24 / carton

- **✔** BRUSHED OUTSIDE
- **✓ LIGHTWEIGHT, WARM AND SOFT WITH GREAT HEAT INSULATION**
- ✓ NO LABEL IN COLLAR, TEAR-AWAY LABEL IN SIDE SEAM

Printing and embroidery options

DTF • Transfer • Embroidery finishing