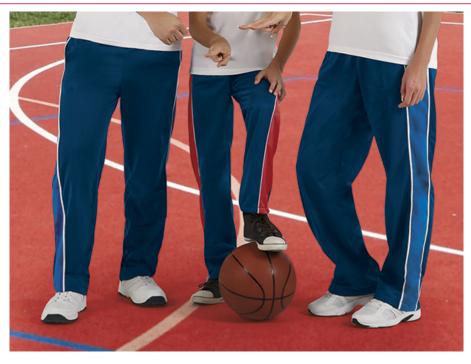

## sport trousers TOURNAMENT

VALENTC

100% polyester. 250 grs/m2 acetate dual-flock fabric. Brushed inside. Elastic waist. Drawstring waist (adult sizes only). 2 waist pockets. Lateral bands with pipings. Jacket and trousers can be sold separately. 20 units per box: 1 size, 1 color. Individual bag.

Approximate dimensions per size (cm.) niño adulto 3 4/5 6/8 10/12 s М L XL XXL cintura 25.5 29 32.5 36 39 42 45 48 51 largo 112 115 58 69 81 92 103 106 109 Available colors 0 T 0 I OT 0 I 01 01 01 bottle night navy black-lemon charcoal night navy night navy night navy blue-kelly areen-sand vellow-white grey-party blue-lotto blue-sky blue-royal black green-white Available colors for kid sizes orange-black red-white blue-white blue-white 9 Ť Available colors for adult sizes