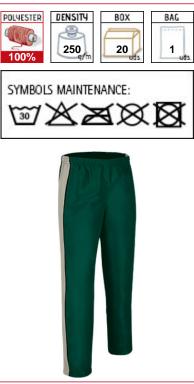

## sport trousers TOURNAMENT

VALENTC

100% polyester. 250 grs/m2 acetate dual-flock fabric. Brushed inside. Elastic waist. Drawstring waist (adult sizes only). 2 waist pockets. Lateral bands with pipings. Jacket and trousers can be sold separately. 20 units per box: 1 size, 1 color. Individual bag.

Approximate dimensions per size (cm.) niño adulto 3 4/5 6/8 10/12 s М L XL XXL cintura 25.5 29 32.5 36 39 42 45 48 51 largo 112 115 58 69 81 92 103 106 109 Available colors 0 T 0 I OT 0 I 01 01 01 bottle night navy black-lemon charcoal night navy night navy night navy blue-kelly areen-sand vellow-white grey-party blue-lotto blue-sky blue-royal black green-white Available colors for kid sizes orange-black red-white blue-white blue-white 9 Ť Available colors for adult sizes