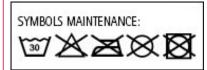

## parka **MUNICH**

Outside fabric polyester with PVC coating. Waterproof treatment. Padded 100% polyester 220 grs/m2. Waterproof heat-sealed seams. 2 bottom front pockets. 2 chest flap pockets. Removable ID panel with velcro. Inside drawstring waist with stoppers. Inside left chest pocket. Hood with adjustable drawstring hidden in neckband. Inside zip (easy embroidering/printing). Inside sleeves elastic cuffs. 10 units per box: 1 size. Individual bag.