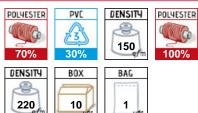

## parka **MUNICH**

Outside fabric polyester with PVC coating. Waterproof treatment. Padded 100% polyester 220 grs/m2. Waterproof heat-sealed seams. 2 bottom front pockets. 2 chest flap pockets. Removable ID panel with velcro. Inside drawstring waist with stoppers. Inside left chest pocket. Hood with adjustable drawstring hidden in neckband. Inside zip (easy embroidering/printing). Inside sleeves elastic cuffs. 10 units per box: 1 size. Individual bag.