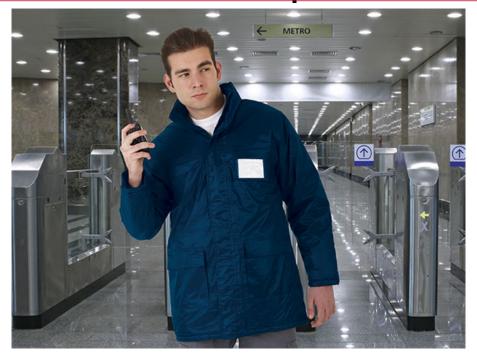

## parka **MUNICH**

Outside fabric polyester with PVC coating. Waterproof treatment. Padded 100% polyester 220 grs/m2. Waterproof heat-sealed seams. 2 bottom front pockets. 2 chest flap pockets. Removable ID panel with velcro. Inside drawstring waist with stoppers. Inside left chest pocket. Hood with adjustable drawstring hidden in neckband. Inside zip (easy embroidering/printing). Inside sleeves elastic cuffs. 10 units per box: 1 size. Individual bag.