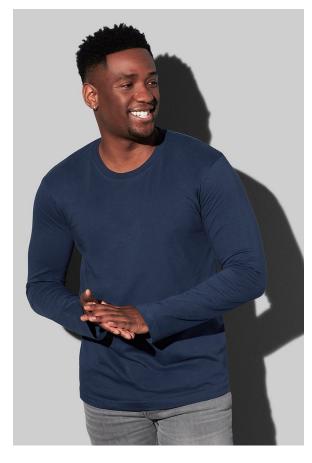

## ST2130 COMFORT-T 185 LONG SLEEVE

Long sleeve for men

100% ring-spun cotton single jersey (GYH: 85% cotton, 15% viscose)

S-3XL | 185 g/m<sup>2</sup> | Regular | 96 / carton (3XL: 24)

- **✓ DURABLE FABRIC**
- **✓** HEAVYWEIGHT RING-SPUN COTTON
- **✓** TEAR-AWAY LABEL IN THE COLLAR
- **✔** REGULAR SHAPE